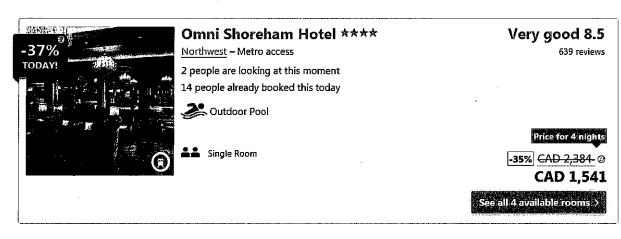

Note: IHI's room block is at the Omni Shoreham

Hotel. IHI block rates are rarely (if ever) under \$350CAD,

so we explore discount sites. (see attached).

381.00 151.51 532.51 - Andrew's flight. flight (deducted). \* 532.51 -\$ 1,065.00.