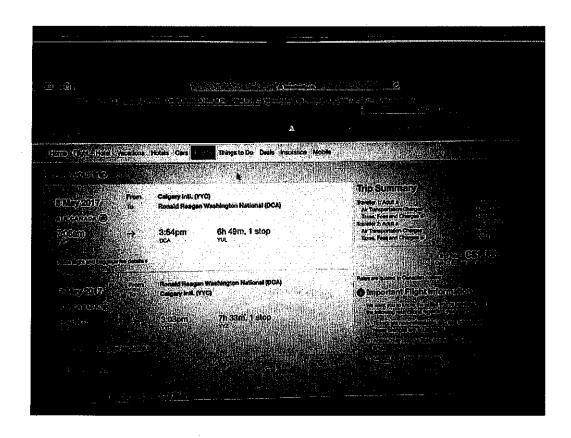

Travelocity does not separate the costs when you book hotel and flight together. The hotel may give us a receipt the has the hotel portion info on it at the end of our stay, but the agent I spoke with at Travelocity wasn't sure. Here is a screen shot of our flights with the breakdown ( it appears when you book flight only), that I booked earlier today.

Note: IHI's room block is at the Omni Shoreham

Hotel. IHI block rates are rarely (if ever) under \$350CAD,

so we explore discount sites. (see attached).

381.00 151.51 532.51 - Andrew's flight. flight (deducted). \* 532.51 -\$ 1,065.00.

#1,231,34 - Hotel, 4 nights (May 30 - check out May 7)

\*840.35 deducted as personal travel.

1456.01 dained (flight + hotel). #1000 # 307.83 - 2 nights # 307, 84 - a nights. #923.50 - HQCA \* 307,84 - personal.