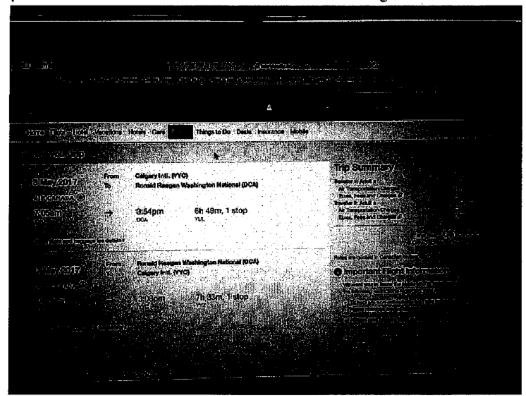

Travelocity does not separate the costs when you book hotel and flight together. The hotel may give us a receipt the has the hotel portion info on it at the end of our stay, but the agent I spoke with at Travelocity wasn't sure. Here is a screen shot of our flights with the breakdown ( it appears when you book flight only), that I booked earlier today.

Note: IHI's room block is at the Omni Shoreham

Hotel. IHI block rates are rarely (if ever) under \$350CAD,

so we explore discount sites. (see attached).

381.00 151.51 532.51 - Andrew's flight. flight (deducted). \* 532.51 -\$ 1,065.00.

#1,231,34 - Hotel, 4 nights (May 30 - check out May 7)

\*840.35 deducted as personal travel.

1456.01 dained (flight + hotel). #1000 # 307.83 - 2 nights # 307, 84 - a nights. #923.50 - HQCA \* 307,84 - personal.