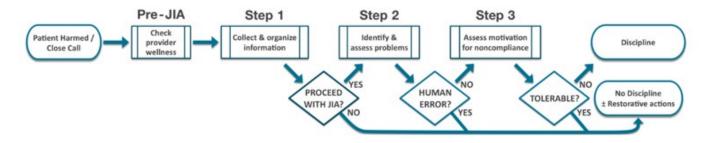

## What is a Just Assessment

| STEP                                | DECISION             | TOOLS                                       |
|-------------------------------------|----------------------|---------------------------------------------|
| Pre-JIA: Check provider wellness    |                      | <u>Provider Wellness Check</u>              |
| 1: Collect and organize information |                      | Bias Awareness Guide                        |
|                                     |                      | Chronology of Events Table                  |
|                                     |                      | Interview Guide Peer Review Guide           |
|                                     |                      | System Factors Guide                        |
|                                     |                      | System Factors Table                        |
|                                     |                      | Systematic Systems Analysis (SSA) guidebook |
|                                     | 1: Proceed with JIA? | Peer Review Guide                           |
|                                     |                      | Systematic Systems Analysis (SSA) guidebook |
| 2: Identify and assess problems     |                      | Chronology of Events Table                  |
|                                     |                      | <u>Problems Identification Table</u>        |
|                                     | 2: Human error?      | <u>Problems Identification Table</u>        |
|                                     |                      | Restorative Actions                         |
| 3: Assess motivation for            |                      | Motivation for Noncompliance Questions      |
| noncompliance                       |                      | System Factors Table                        |
|                                     | 3: Tolerable?        | Bias Awareness Guide                        |
|                                     |                      | <u>Disciplinary Actions</u>                 |
|                                     |                      | Motivation for Noncompliance Questions      |
|                                     |                      | Noncompliance Assessment Matrix             |
|                                     |                      | Peer Review Guide                           |
|                                     |                      | Restorative Actions                         |
|                                     |                      | System Factors Table                        |